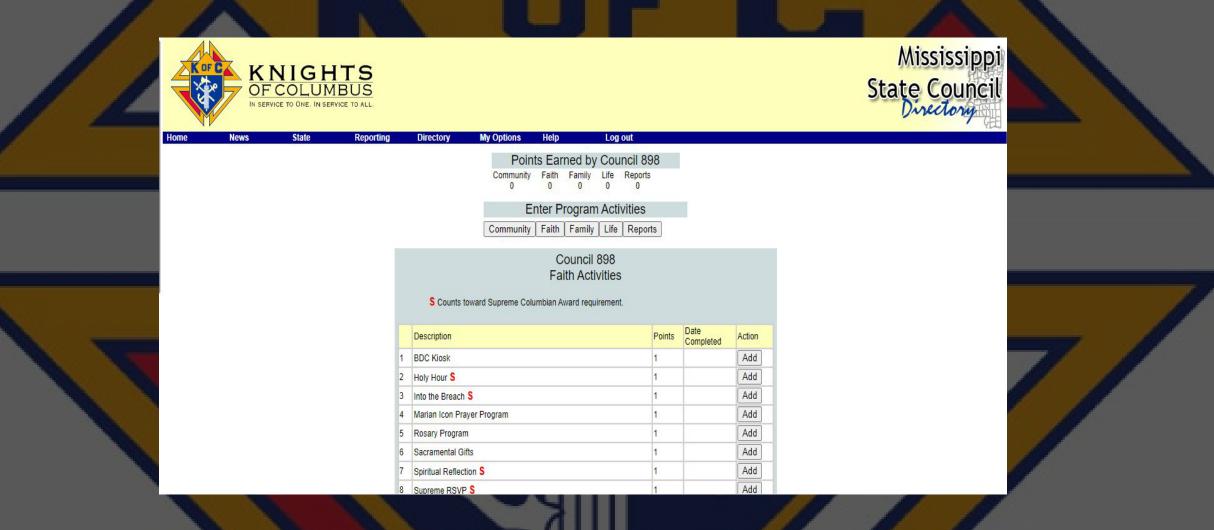

### Faith in Action – Faith

Goal – Strengthen Men and families in the Faith

- RSVP \*– Support Seminarians
- Into the Breach\* Deepen Faith
- Pilgrim Icon Devotion to Mary
- Build DC Kiosk Provide education
- Rosary Program Pray the Rosary

- Spiritual Reflection\* Pray & Reflection
- Sacramental Gifts Support Sacramental growth
   Men of the Word – Bible Study